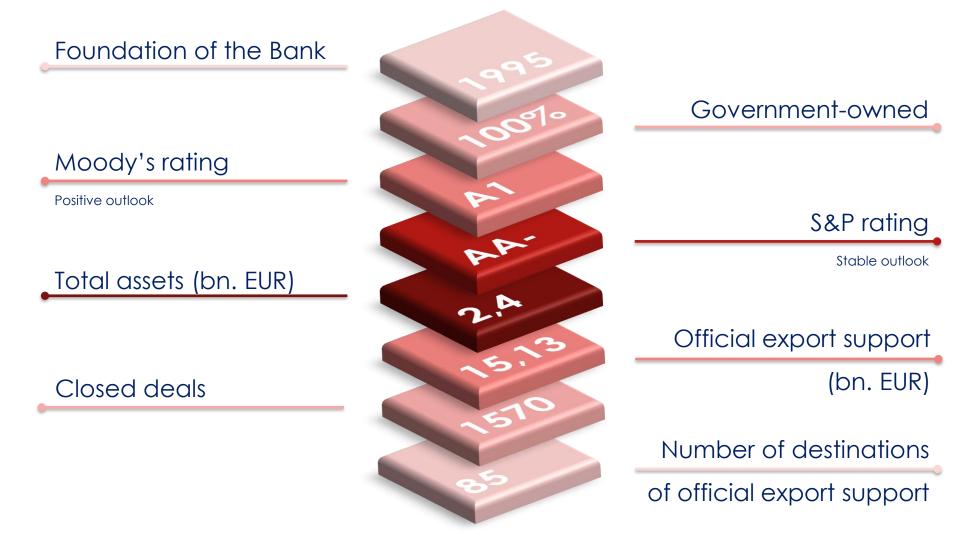

### Trade role of CEB in export support

2. 9. 2019 | Territorial Workshop Denmark (Greenland and Faroe Islands) | AK Kinstellar Petr Zítko | Relationshop Manager





## Czech Government's Export Promotion Scheme

defends trade interests of the frames and coordinates the • • tive industry and Trade Czech Republic within the EU, foreign policy of the Czech Ministry of Poleign Attains WTO, OECD and contributes to Republic in the area of abolishing trade barriers external economic relations aponuato and Di state-owned insurance • company covering export provides export assistance • credit risks and political and and advice, individual commercial risks uninsurable counseling, export education by commercial insurance











# Supported Export Finance under the OECD Arrangement

CEB operates in line with OECD regulations and respects following conditions for official support with a repayment term of 2 years or more:

- ▶ buyers must provide a down payment ≥ 15% of contract value;
- ➤ official support for local costs ≤ 30% of contract value;
- repayment term
  - $\leq 5 8.5$  years (for "category I" countries)
  - or 10 years (for "category II" countries);
- principal to be repaid in equal instalments, no less frequently than every 6 months, 1st instalment no later than 6 months after starting point of credit;
- official financing support for fixed rate loans applies the relevant CIRR as minimum interest rate.





## Main Products

| Borrower         | Product                                     |
|-----